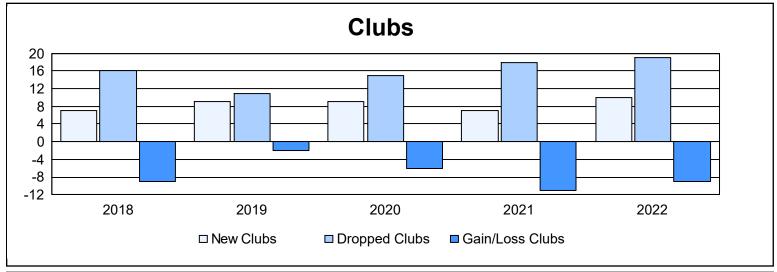

| Year      | New<br>Clubs | Dropped<br>Clubs | Gain/<br>Loss<br>Clubs | New<br>Members | Charter<br>Members | Reinstate<br>Members | Transfer<br>Members | Total<br>Member<br>Added | Total<br>Members<br>Dropped | Gain/<br>Loss<br>Members |
|-----------|--------------|------------------|------------------------|----------------|--------------------|----------------------|---------------------|--------------------------|-----------------------------|--------------------------|
| 2017-2018 | 7            | 16               | -9                     | 3,997          | 308                | 165                  | 108                 | 4,578                    | 4,133                       | 445                      |
| 2018-2019 | 9            | 11               | -2                     | 4,590          | 389                | 153                  | 26                  | 5,158                    | 4,576                       | 582                      |
| 2019-2020 | 9            | 15               | -6                     | 2,498          | 319                | 123                  | 32                  | 2,972                    | 4,951                       | -1,979                   |
| 2020-2021 | 7            | 18               | -11                    | 2,331          | 257                | 188                  | 19                  | 2,795                    | 3,990                       | -1,195                   |
| 2021-2022 | 10           | 19               | -9                     | 2,505          | 362                | 100                  | 34                  | 3,001                    | 3,224                       | -223                     |
| Average   | 8            | 16               | -7                     | 3,184          | 327                | 146                  | 44                  | 3,701                    | 4,175                       | -474                     |